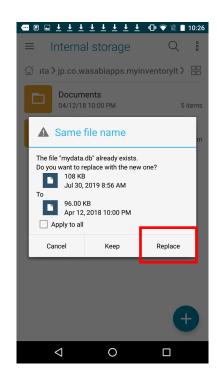

2-1. Move to the path checked in 1. (jp.co.wasabiapps.myinventorylt)

2-2. Copy Documents to the paid data storage destination (jp.co.wasabiapps.myinventory).

Overwrite paid version data (empty) with LT version data

(\* Merging is not possible, so if you have data in the paid version, it will be overwritten and erased.)

3. Start My Inventory Paid Version and confirm that the data has been migrated