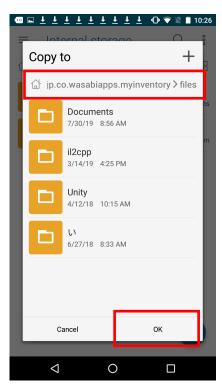

2-1. Move to the path checked in 1. (jp.co.wasabiapps.myinventorylt)

2-2. Copy Documents to the paid data storage destination (jp.co.wasabiapps.myinventory).

Overwrite paid version data (empty) with LT version data