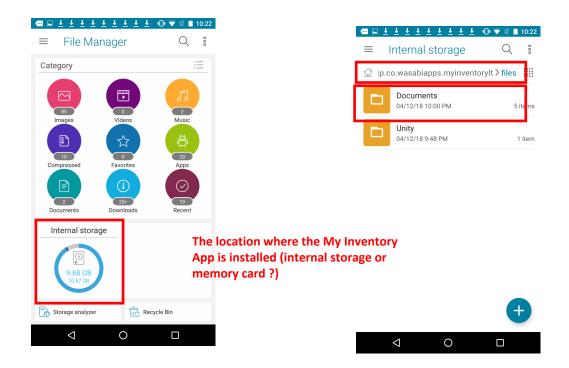

2-1. Move to the path checked in 1. (jp.co.wasabiapps.myinventorylt)

2-2. Copy Documents to the paid data storage destination (jp.co.wasabiapps.myinventory).

Overwrite paid version data (empty) with LT version data