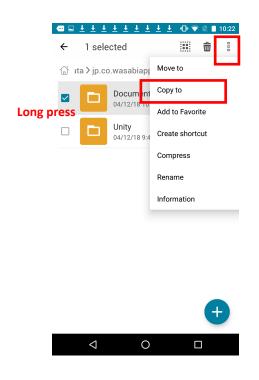

2-1. Move to the path checked in 1. (jp.co.wasabiapps.myinventorylt)

2-2. Copy Documents to the paid data storage destination (jp.co.wasabiapps.myinventory).

Overwrite paid version data (empty) with LT version data

(\* Merging is not possible, so if you have data in the paid version, it will be overwritten and erased.)

3. Start My Inventory Paid Version and confirm that the data has been migrated