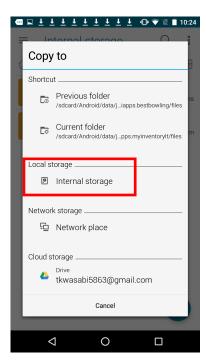

2-1. Move to the path checked in 1. (jp.co.wasabiapps.myinventorylt)

2-2. Copy Documents to the paid data storage destination (jp.co.wasabiapps.myinventory).

Overwrite paid version data (empty) with LT version data