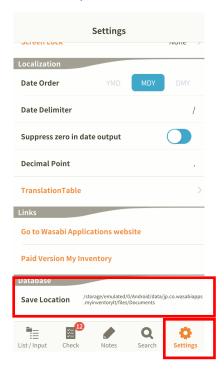

## (For Android) How to migrate data from My Inventory LT version to paid version

1. In LT version, check the save location path at the bottom of "Settings" in the My Inventory App.

2. Copy the files using another application that can operate files (Here, I use an app called "File Manager")